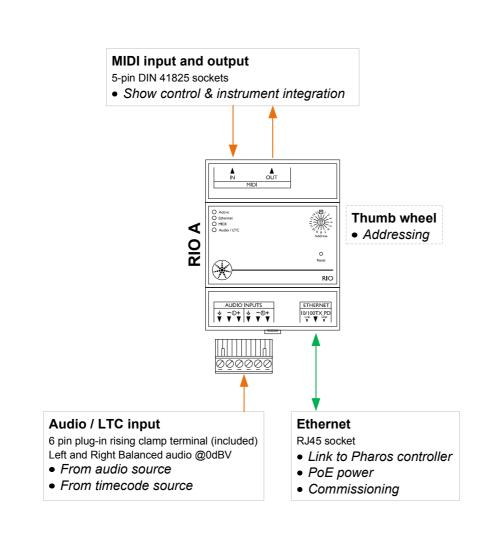

- Consult the **Installation Guide** for technical details
- See General Notes.pdf for information on cabling types
- Contact your supplier, visit our website or mail support with any other questions

| *pharos            | Reference:<br>0013 | Name:<br>RIO A interfaces |       |                   |
|--------------------|--------------------|---------------------------|-------|-------------------|
|                    | Size:<br>A4        | Date:                     | Rev:  | Notes:            |
| pharoscontrols.com |                    | 27/09/2016                | V 1.0 | Setup             |
|                    | Page:              | 17/09/2018                | V 1.1 | Minor adjustments |
|                    |                    | 21/01/2019                | V 1.2 | Minor adjustments |
|                    |                    |                           |       |                   |