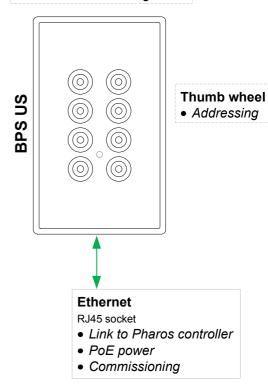

## IR sensor

• Remote control integration

## IR sensor

• Remote control integration

note: Requires Pharos controller to operate

- Consult the **Installation Guide** for technical details
- See **General Notes.pdf** for information on cabling types
- Contact your supplier, visit our website or mail support with any other questions