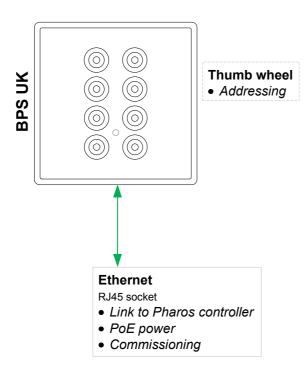

## IR sensor

• Remote control integration

## IR sensor

• Remote control integration

note: Requires Pharos controller to operate

- Consult the **Installation Guide** for technical details
- See **General Notes.pdf** for information on cabling types
- Contact your supplier, visit our website or mail support with any other questions