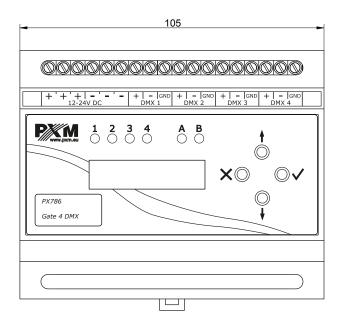

## **Device description**

Gate 4 DMX is a gate that converts Art-Net signals to four output DMX512 ports. It is powered by 12 – 24V DC. The device is enclosed in a housing for a 35mm DIN rail protecting it against mechanical damage. The device comes equipped with an Ethernet interface working in 10/100BaseTX protocol. The protocol version is Art-Net4 (compatible with Art-Net 1 – 4). DMX512 ports have optical and galvanic isolation. On the housing there are six LEDs installed, four two-color ones responsible for data transfer on DMX ports and two one-color ones informing about the status of the Art-Net network connection. The gate PX786 has a display and four buttons that allows to change the configuration: Art-Net, Ethernet and DMX settings (such as: *Brake, MAB, MBF* and the number of DMX channels transmitted).