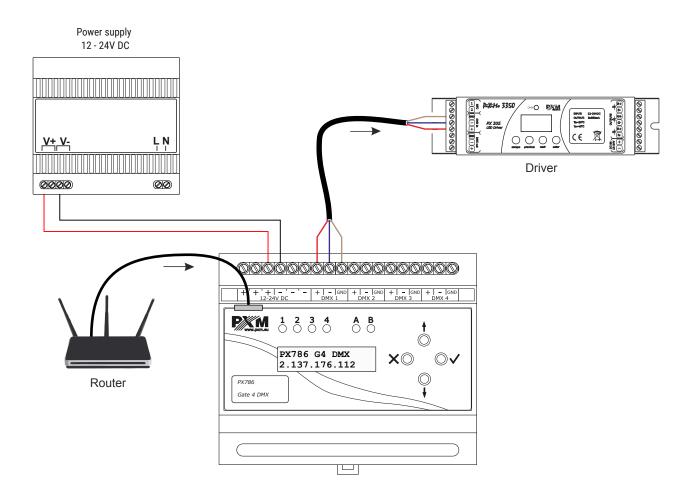

## **Device description**

Gate 4 DMX is a gate that converts Art-Net signals to four output DMX512 ports. It is powered by 12 – 24V DC. The device is enclosed in a housing for a 35mm DIN rail protecting it against mechanical damage. The device comes equipped with an Ethernet interface working in 10/100BaseTX protocol. The protocol version is Art-Net4 (compatible with Art-Net 1 – 4). DMX512 ports have optical and galvanic isolation. On the housing there are six LEDs installed, four two-color ones responsible for data transfer on DMX ports and two one-color ones informing about the status of the Art-Net network connection. The gate PX786 has a display and four buttons that allows to change the configuration: Art-Net, Ethernet and DMX settings (such as: *Brake, MAB, MBF* and the number of DMX channels transmitted).

## Connection diagram

| type                            | PX786                                                                     |
|---------------------------------|---------------------------------------------------------------------------|
| DMX lines                       | 4                                                                         |
| DMX input                       | screw terminals                                                           |
| optical DMX line isolation      | yes                                                                       |
| galvanic isolation of DMX lines | yes                                                                       |
| DHCP protocol support           | yes                                                                       |
| Art-Net version                 | Art-Net 1, 2, 3, 4                                                        |
| communication method            | Art-Net, display and buttons                                              |
| firmware update                 | through Art-Net 4 protocol                                                |
| number of user configurations   | 1                                                                         |
| default user presets            | 2 (2.x.x.x and 10.x.x.x)                                                  |
| indications mode                | Normal, Mute, Identify                                                    |
| "No signal Art-Net" mode        | yes (holding last value)                                                  |
| synchronous mode support        | yes                                                                       |
| dark mode (screensaver)         | yes                                                                       |
| user interface                  | 2 x 16 LCD display, 4 x buttons, 4 bi-color diodes, 2 single-color diodes |
| power supply                    | 12 – 24V DC                                                               |
| power consumption               | max. 4W                                                                   |
| weight                          | 0.2kg                                                                     |
| dimensions                      | width: 105mm<br>height: 86mm<br>depth: 60mm                               |