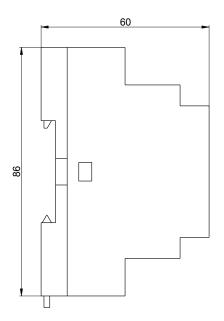

## Connection diagram

| type                            | PX786                                                                     |
|---------------------------------|---------------------------------------------------------------------------|
| DMX lines                       | 4                                                                         |
| DMX input                       | screw terminals                                                           |
| optical DMX line isolation      | yes                                                                       |
| galvanic isolation of DMX lines | yes                                                                       |
| DHCP protocol support           | yes                                                                       |
| Art-Net version                 | Art-Net 1, 2, 3, 4                                                        |
| communication method            | Art-Net, display and buttons                                              |
| firmware update                 | through Art-Net 4 protocol                                                |
| number of user configurations   | 1                                                                         |
| default user presets            | 2 (2.x.x.x and 10.x.x.x)                                                  |
| indications mode                | Normal, Mute, Identify                                                    |
| "No signal Art-Net" mode        | yes (holding last value)                                                  |
| synchronous mode support        | yes                                                                       |
| dark mode (screensaver)         | yes                                                                       |
| user interface                  | 2 x 16 LCD display, 4 x buttons, 4 bi-color diodes, 2 single-color diodes |
| power supply                    | 12 – 24V DC                                                               |
| power consumption               | max. 4W                                                                   |
| weight                          | 0.2kg                                                                     |
| dimensions                      | width: 105mm<br>height: 86mm<br>depth: 60mm                               |