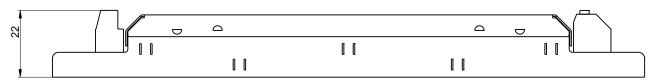

### Technical drawing

## Technical data

| type                      | PX789                                       |
|---------------------------|---------------------------------------------|
| power supply              | 24 – 60V DC                                 |
| DMX channels              | 512                                         |
| RDM protocol support      | yes                                         |
| current consumption       | max. 2300mA                                 |
| output load               | 700 – 2300mA                                |
| no-load power consumption | max. 0.5W                                   |
| number of output channels | 1                                           |
| output sockets            | screw terminals / plug connectors           |
| weight                    | 0.15kg                                      |
| dimensions                | width: 190mm<br>height: 40mm<br>depth: 22mm |