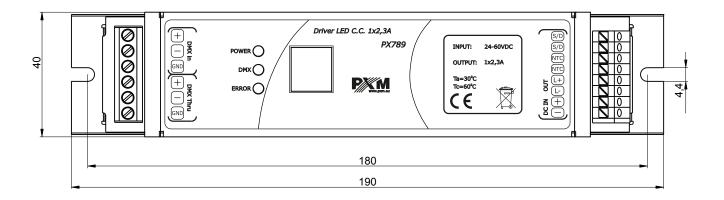

### Technical drawing

## Technical data

| type                      | PX789                                       |
|---------------------------|---------------------------------------------|
| power supply              | 24 – 60V DC                                 |
| DMX channels              | 512                                         |
| RDM protocol support      | yes                                         |
| current consumption       | max. 2300mA                                 |
| output load               | 700 – 2300mA                                |
| no-load power consumption | max. 0.5W                                   |
| number of output channels | 1                                           |
| output sockets            | screw terminals / plug connectors           |
| weight                    | 0.15kg                                      |
| dimensions                | width: 190mm<br>height: 40mm<br>depth: 22mm |