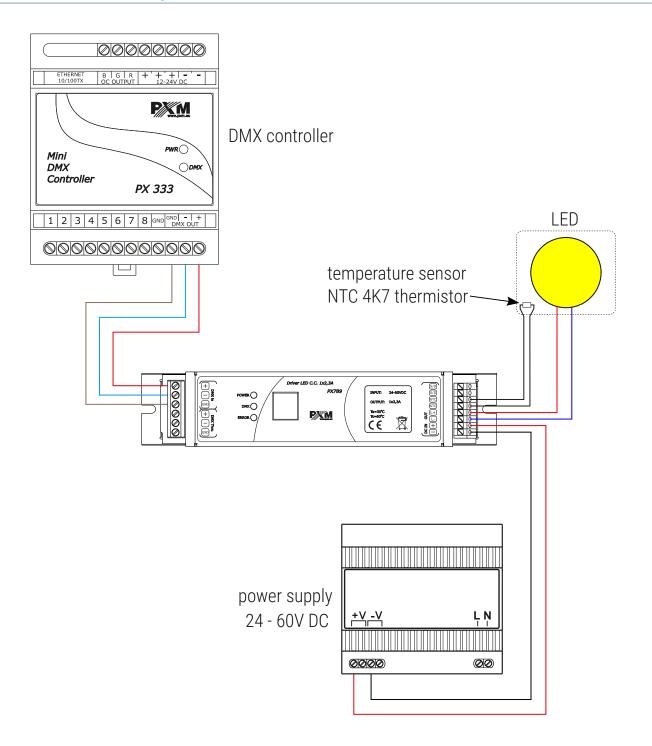

## Connection diagram

PX789 can be controlled by DMX signal (the device has a built-in DMX512 signal receiver) as well as operate independently. The DMX address and other device settings are configured using PX277 (PxArt+ Settings Controller) or RDM protocol. The user has the option of configuring the behavior of the device in the event of loss of the DMX control signal. The driver works in full analog range, despite the fact that its control resolution is 16 bit.